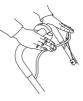

#### Starting

On the M53 S Pro model disengage the drive on the wheel by moving the clutch lever forward.

Pull the engine brake handle against the upper handlebar with your left hand.

Grip the starter handle, slowly pull out the cord with your right hand until you feel some resistance (the starter pawls grip), now quickly and powerfully pull the cord.

Never twist the starter cord around your hand.

Disengage the choke position with the throttle control when the engine is warm.

CAUTION! Do not pull the starter cord all the way out and do not let go of the starter handle when the cord is fully extended. This can damage the machine.